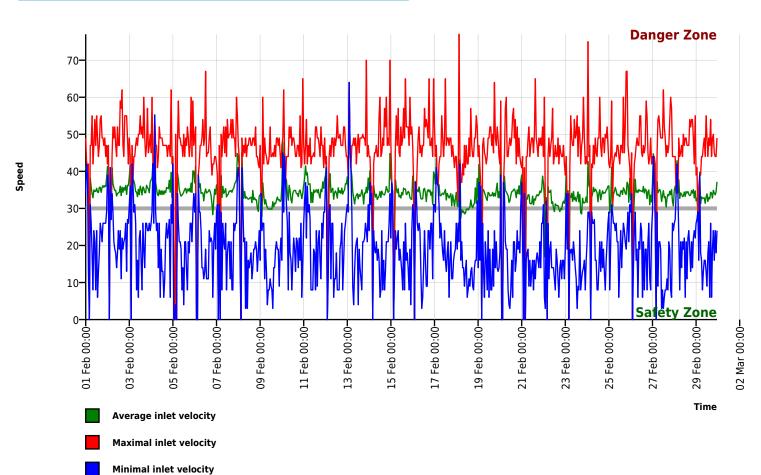

### **Speed Diagram (Direction Outgoing)**

Padbury Parish Council

**Author** 

Institution Padbury Parish Council

Department

Street

Postal Code

City Padbury