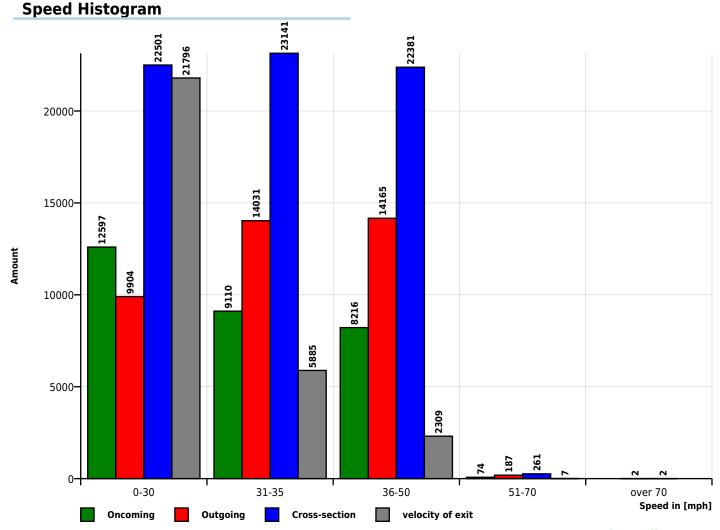

| Time        | Σ     | 0-30  | 31-35 | 36-50 | 51-70 | over 70 |
|-------------|-------|-------|-------|-------|-------|---------|
| 00:00-06:00 | 825   | 189   | 184   | 431   | 21    | 0       |
| 06:00-09:00 | 5378  | 2028  | 1629  | 1710  | 11    | 0       |
| 09:00-19:00 | 20644 | 9001  | 6387  | 5225  | 31    | 0       |
| 06:00-22:00 | 28631 | 12209 | 8764  | 7607  | 51    | 0       |
| 00:00-24:00 | 29997 | 12597 | 9110  | 8216  | 74    | 0       |

### **Speed Classes (Outgoing)** [V in mph]

| Time        | Σ     | 0-30 | 31-35 | 36-50 | 51-70 | over 70 |
|-------------|-------|------|-------|-------|-------|---------|
| 00:00-06:00 | 902   | 179  | 225   | 482   | 14    | 2       |
| 06:00-09:00 | 5264  | 1234 | 2005  | 2002  | 23    | 0       |
| 09:00-19:00 | 26204 | 6981 | 9751  | 9372  | 100   | 0       |
| 06:00-22:00 | 36045 | 9385 | 13380 | 13125 | 155   | 0       |
| 00:00-24:00 | 38289 | 9904 | 14031 | 14165 | 187   | 2       |